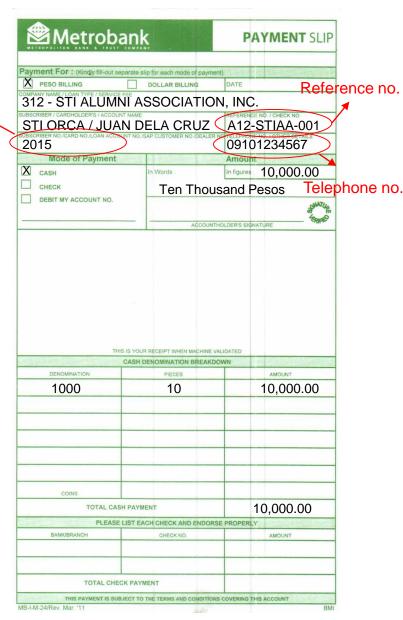

## **BILLS PAYMENT REFERENCE**

Subscriber no.

## Reminders:

a. Accomplished "Payment Slip" in duplicate copies

1st Copy – Bank copy 2nd Copy – Client's copy

b. Company name should always be:

"312-STI Alumni Association, Inc."

- c. Make sure to fill all the items with **accurate information** to avoid inconvenience
- d. May accept Hyphen (-) while space and other special characters are NOT allowed on Reference Number and Subscriber Number Fields
- e. Telephone Number Field numeric only, special characters are NOT allowed

A. Company Name: 312-STI ALUMNI ASSOCIATION, INC.

**B**. Subscriber Name: SCHOOL NAME /

**GRADUATE NAME (for renewal)** 

C. Reference No: CODE ASSIGNED FOR EACH

SCHOOL TO BE PROVIDED BY THE STIAA

**D.** Subscriber No: YEAR GRADUATED

E. Telephone No/ Other details: MOBILE NUMBER

**F.** Mode of Payment: Cash/Check

**G.** Amount of Payment:

(In Figures) Php10,000.00 (In Words) Ten Thousand Pesos

H. Payment details: Cash or Check Payment

| <b>≜</b> Metrobank                  |                                           | PA                 | PAYMENT SLI         |  |
|-------------------------------------|-------------------------------------------|--------------------|---------------------|--|
| ayment For : (Kindly fill-out sep   | parate slip for each mode of              | payment)           |                     |  |
| PESO BILLING                        | DOLLAR BILLING                            | DATE               |                     |  |
| DMPANY NAME / LOAN TYPE / SERVICE F |                                           |                    |                     |  |
|                                     | A                                         |                    |                     |  |
| BSCRIBER / CARDHOLDER'S / ACCOUN'   | NAME                                      | REFERENCE          | NO. / CHECK NO.     |  |
| JBSCRIBER NO./CARD NO./LOAN ACCOU   | NT NO /SAP CUSTOMER NO /DE                | EALER NO TELEPHONE | NO. / OTHER DETAILS |  |
|                                     | D                                         |                    |                     |  |
| Mode of Payment                     |                                           | Amount             | And the second      |  |
| CASH                                | In Words :                                | In figures :       |                     |  |
| CHECK                               |                                           |                    |                     |  |
| DEBIT MY ACCOUNT NO.                |                                           | G                  | TAKE                |  |
|                                     |                                           | •                  | 3                   |  |
|                                     | ACC                                       | COUNTHOLDER'S SIGN | ATURE               |  |
|                                     |                                           |                    |                     |  |
|                                     | IS YOUR RECEIPT WHEN MAC                  |                    |                     |  |
|                                     | CASH DENOMINATION BRI                     |                    | AMOUNT              |  |
|                                     |                                           |                    | AMOUNT              |  |
|                                     | CASH DENOMINATION BRI                     |                    | AMOUNT              |  |
|                                     | CASH DENOMINATION BRI                     |                    | AMOUNT              |  |
|                                     | CASH DENOMINATION BRI                     |                    | AMOUNT              |  |
|                                     | CASH DENOMINATION BRI                     |                    | AMOUNT              |  |
|                                     | CASH DENOMINATION BRI                     |                    | AMOUNT              |  |
|                                     | CASH DENOMINATION BRI                     |                    | AMOUNT              |  |
|                                     | CASH DENOMINATION BRI                     |                    | AMOUNT              |  |
|                                     | CASH DENOMINATION BRI                     |                    | AMOUNT              |  |
| DENOMINATION                        | CASH DENOMINATION BR                      |                    | AMOUNT              |  |
| DENOMINATION  COINS  TOTAL CASH     | PAYMENT                                   | EAKDOWN            | H                   |  |
| DENOMINATION  COINS  TOTAL CASH     | CASH DENOMINATION BR                      | EAKDOWN            | H                   |  |
| COINS TOTAL CASE                    | PIECES  I PAYMENT  JIST EACH CHECK AND EN | EAKDOWN            | H                   |  |
| COINS TOTAL CASE                    | PIECES  I PAYMENT  JIST EACH CHECK AND EN | EAKDOWN            | H                   |  |
| COINS TOTAL CASE                    | PIECES  I PAYMENT  JIST EACH CHECK AND EN | EAKDOWN            | H                   |  |
| COINS TOTAL CASE                    | PAYMENT  IST EACH CHECK AND EN CHECK NO.  | EAKDOWN            | H                   |  |